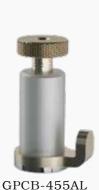

## Gripper- for Gripping

#### Description

Item -GPCB/387/455AL/475/476)

Material : Brass/Aluminium

Colour: Silver/Nickel

The Casted ball is made of special grade Zamak material