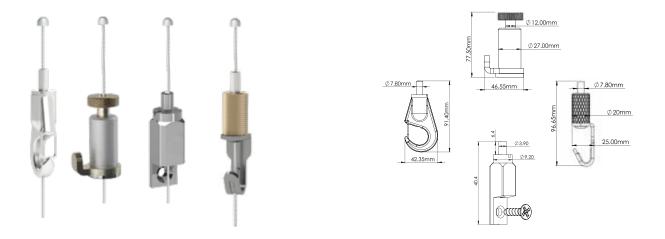

The ball-end cable slides in and out of the rail making it very secure and safe. The Cable can be inserted and removed from the rail at any point making it extremely flexible and easy to use.

Gripper: Advanced GPL Grippers are menufactured with special grade material.

This Gripper mechanism is a fast and easy adjuster, where to suspend pictures or photo frames vertically or at slight angles.

To complete the hanging system the last step is to choose a Gripper. The Gripper can be positioned at any height along with the hanger and then attaches to the artwork. GPL has designed the grippers for cables that comes in different sizes and shapes. GPL Grippers are self-gripping styles due to their ball bearing mechanism. All of GPL Grippers are designed with safety, security.

## Gripper- for Gripping

#### Description

Item -GPCB/387/455AL/475/476)

Material : Brass/Aluminium

Colour: Silver/Nickel

The Casted ball is made of special grade Zamak material