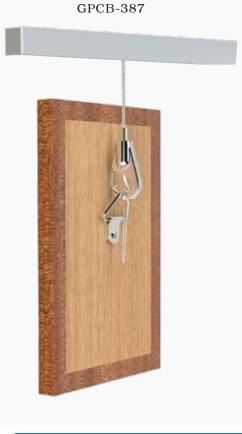

## Gripper- for Gripping

#### Description

Item -GPCB/387/455AL/475/476)

Material : Brass/Aluminium

Colour: Silver/Nickel

The Casted ball is made of special grade Zamak material