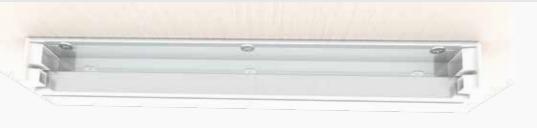

#### Channel- for Ceiling

#### Description

Item -01 (GPA-162) Material : Aluminium

Colour: White Powder Coating