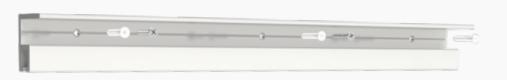

#### Channel- for Wall

#### Description

Item -05 (GPA-167) Material : Aluminium

Colour: White Powder Coating