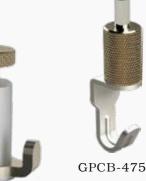

## Gripper- for Gripping

#### Description

Item -GPCB/387/455AL/475/476)

Material : Brass/Aluminium

Colour: Silver/Nickel

The Casted ball is made of special grade Zamak material