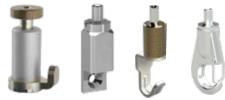

## Gripper- for Gripping

#### Description

Item -GPCB/387/455AL/475/476)

Material : Brass/Aluminium

Colour: Silver/Nickel

The Casted ball is made of special grade Zamak material