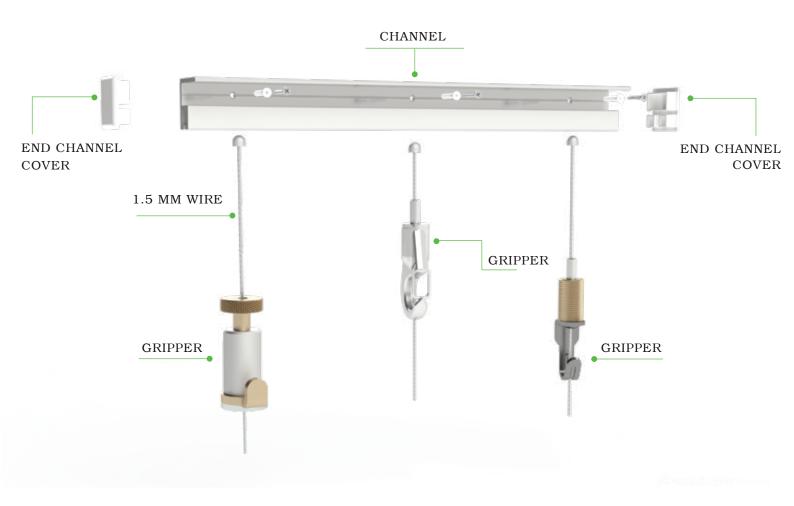

#### The Art Gallery system consists of just three basic components: Channel, Cable, and Grippers.

Channel: This is the main part of hanging system for wire hanging & sliding.

The Channels are available in 2 versions a wall-mounted & ceiling-mounted version. The Channel mounts included fastening plug, screw which are hidden behind the Channel and provide a clean and modern feel.

Cable: After selecting the Channel, the next step is to choose the hanging option, which can be Cable.

The cables are available in transparent nylon or Galvanized steel and are extremely popular because they are strong yet subtle.

The ball-end cable slides in and out of the rail making it very secure and safe. The Cable can be inserted and removed from the rail at any point making it extremely flexible and easy to use.

Gripper: Advanced GPL Grippers are menufactured with special grade material.

This Gripper mechanism is a fast and easy adjuster, where to suspend pictures or photo frames vertically or at slight angles.

To complete the hanging system the last step is to choose a Gripper. The Gripper can be positioned at any height along with the hanger and then attaches to the artwork. GPL has designed the grippers for cables that comes in different sizes and shapes. GPL Grippers are self-gripping styles due to their ball bearing mechanism. All of GPL Grippers are designed with safety, security.