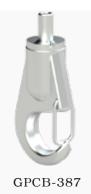

## Gripper- for Gripping

#### Description

Item -GPCB/387/455AL/475/476)

Material : Brass/Aluminium

Colour: Silver/Nickel

The Casted ball is made of special grade Zamak material