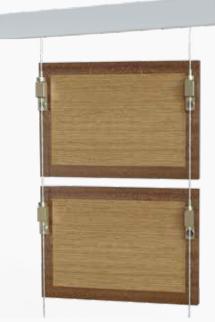

## Gripper- for Gripping

#### Description

Item -GPCB/387/455AL/475/476)

Material : Brass/Aluminium

Colour: Silver/Nickel

The Casted ball is made of special grade Zamak material