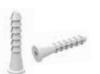

#### WALL PLUG

#### Description

Item -03 (GPA-166) Material : PVC Colour : Off White QTY .3 NOS.

Special grade steel screw, to mount the chanel on wall or ceiling.