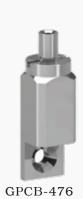

## Gripper- for Gripping

#### Description

Item -GPCB/387/455AL/475/476)

Material : Brass/Aluminium

Colour: Silver/Nickel

The Casted ball is made of special grade Zamak material