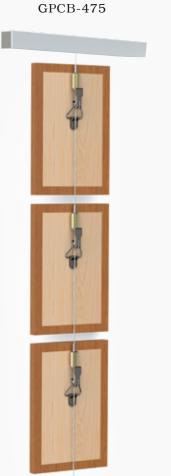

## Gripper- for Gripping

#### Description

Item -GPCB/387/455AL/475/476)

Material : Brass/Aluminium

Colour: Silver/Nickel

The Casted ball is made of special grade Zamak material