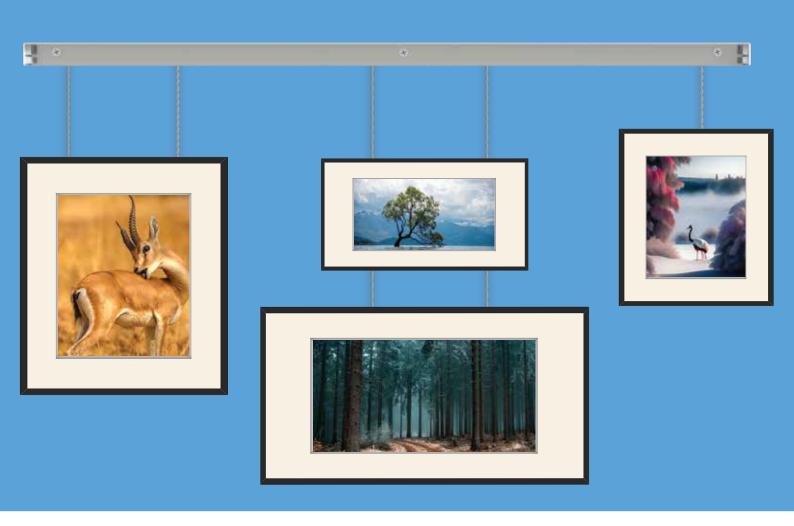

#### **Product Applications Structure**

GPCB-455AL

Transform your walls into a gallery of memories.

With GPL Products

**GPCB-476** 

#### About GPL Art Gallery Hanging System

GPL is the manufacturer of wire suspension system. Our products are made under strict quality control for safety and Longevity.

We manufactured & created a line of products precisely designed for end user. Our Art Gallery system gives a clean and discreet look, and are strong enough to hold weight up to 20 Kgs.

#### The Art Gallery system consists of just three basic components: Channel, Cable, and Grippers.

Channel: This is the main part of hanging system for wire hanging & sliding.

The Channels are available in 2 versions a wall-mounted & ceiling-mounted version. The Channel mounts included fastening plug, screw which are hidden behind the Channel and provide a clean and modern feel.