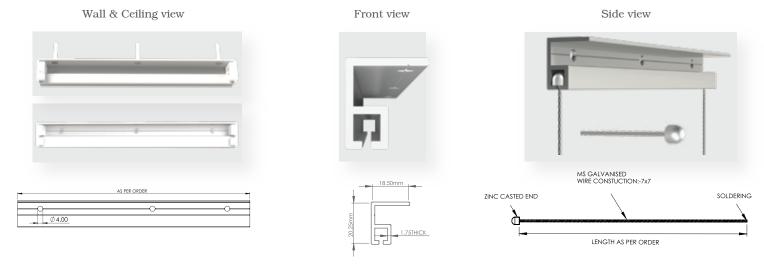

#### The Art Gallery system consists of just three basic components: Channel, Cable, and Grippers.

Channel: This is the main part of hanging system for wire hanging & sliding.

The Channels are available in 2 versions a wall-mounted & ceiling-mounted version. The Channel mounts included fastening plug, screw which are hidden behind the Channel and provide a clean and modern feel.

#### WIRE WITH END CAST

#### Description

Item -05 (GPA-164) Material : MS Colour : White Zinc QTY .01 NOS.

Special engineering grade polymer with tapered end for channel end covering.