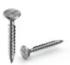

#### SCREW

#### Description

Item -04 (GPA-165) Material : MS Colour : White Zinc QTY .03 NOS.